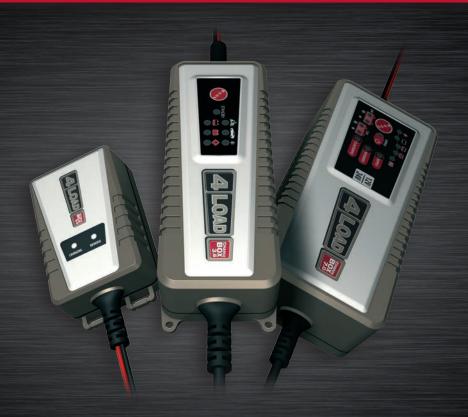

## CONSUMER BATTERY CHARGER

4Load chargers are primarily connected chargers with pulse maintenance. They ensure a maximum battery lifespan and are suitable for all types of lead batteries.

Thanks to the IU charging characteristic and an impulse charge, these devices are equally suitable for maintaining battery charge. All devices are splashproof and correspond to the protective system IP 65.

## **FITTINGS**

- > Battery tongs
- > Clamping ears
- > 12 V plug (for cigarette lighter)
- > Bag

| Item no. | Туре          | Capacity Amp.     | Voltage     | Scope          | Dimensions<br>mm L x B x H |
|----------|---------------|-------------------|-------------|----------------|----------------------------|
| CB-0.8   | ChargeBox 0.8 | 0.8 Amp.          | 12 V        | 1 AH - 30 AH   | 140 x 60 x 50              |
| CB-3.6   | ChargeBox 3.6 | 3.6 Amp.          | 12 V        | 1 AH - 120 AH  | 182 x 60 x 42              |
| CB-7.0   | ChargeBox 7.0 | 7 Amp. / 3.5 Amp. | 12 V / 24 V | 10 AH - 230 AH | 200 x 80 x 50              |